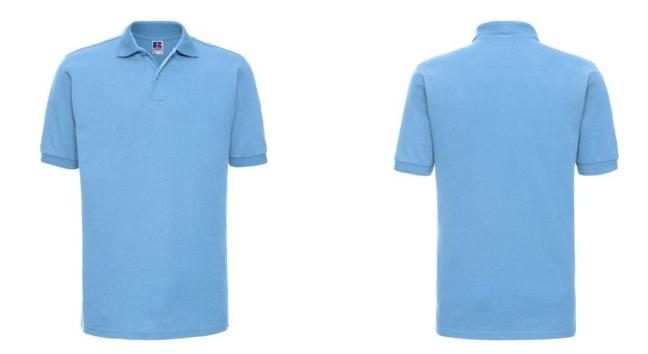

## **RUSSELL MEN'S HARDWEAR POLYCOTTON POLO**

### **Basic informations**

Size: 2XL Length: 58 Width: 38 Height: 32

Printing type: Vez

Size: 2XL

Color: Sky blue

## **Specification**

RUSSELL Men's HARDWEAR POLYCOTTON POLO Made almost indestructible. Classical cut short sleeve sewn on the side, reinforcing traces on collar and shoulder flaps, double stitch along shoulders, bottom and around armpits, extra stitching around ruffles, three button colors, spare button, spare button along the shoulders and neck, reinforcement on the back with a latch, pocket on the chest, longer back of the T-shirt, reinforced shackles on the side. sky blue 2XL